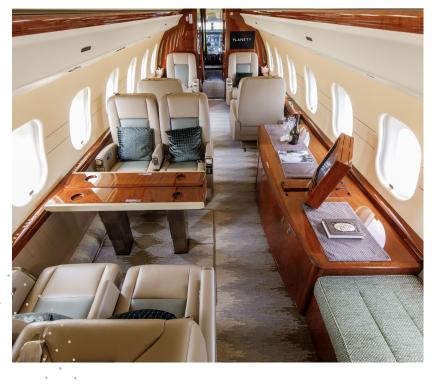

# PLANET9 GLOBAL EXPRESS N190JA

The ultra-long range Global Express aircraft is designed to fly up to 12 hours at a time, making it the perfect solution for inter-continental journeys. With an elegant, large cabin interior, this aircraft is capable of comfortably seating up to 13 passengers with bedding arrangement for 6.

# CABIN

| PASSENGERS      | 13                            |
|-----------------|-------------------------------|
| CREW            | 2 pilots / 1 flight attendant |
| SATELLITE PHONE | Yes                           |
| WI-FI           | GOGO AVANCE L5 & SBB          |
| LAVATORY        | 2                             |
| BAGGAGE         | 12-15 medium cases            |
| LENGTH          | 48.3 ft / 14.73 m             |
| WIDTH           | 8.16 ft / 2.48 m              |
| HEIGHT          | 6.25 ft / 1.90 m              |
|                 |                               |

# **CONFIGURATION**

Day configuration – 13 passengers

Night configuration – 5 beds / sleeps 6 passengers

sales@flyplanet9.com | flyplanet9.com +1 855 629 9997 7415 Hayvenhurst Place, Van Nuys, CA 91406, USA