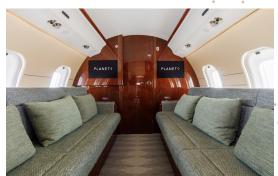

# PLANET9 GLOBAL EXPRESS N190JA

The ultra-long range Global Express aircraft is designed to fly up to 12 hours at a time, making it the perfect solution for inter-continental journeys. With an elegant, large cabin interior, this aircraft is capable of comfortably seating up to 13 passengers with bedding arrangement for 6.

# CABIN

| PASSENGERS      | 13                            |
|-----------------|-------------------------------|
| CREW            | 2 pilots / 1 flight attendant |
| SATELLITE PHONE | Yes                           |
| WI-FI           | GOGO AVANCE L5 & SBB          |
| LAVATORY        | 2                             |
| BAGGAGE         | 12-15 medium cases            |
| LENGTH          | 48.3 ft / 14.73 m             |
| WIDTH           | 8.16 ft / 2.48 m              |
| HEIGHT          | 6.25 ft / 1.90 m              |
|                 |                               |

# **CONFIGURATION**

Day configuration – 13 passengers

Night configuration – 5 beds / sleeps 6 passengers

sales@flyplanet9.com | flyplanet9.com +1 855 629 9997 7415 Hayvenhurst Place, Van Nuys, CA 91406, USA