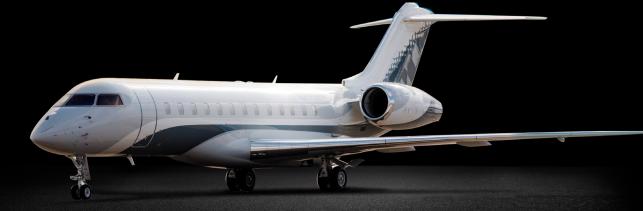

# PLANET9 GLOBAL EXPRESS N190JA

The ultra-long range Global Express aircraft is designed to fly up to 12 hours at a time, making it the perfect solution for inter-continental journeys. With an elegant, large cabin interior, this aircraft is capable of comfortably seating up to 13 passengers with bedding arrangement for 6.