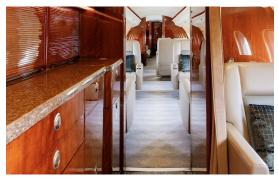

# PLANET9 GLOBAL EXPRESS N190JA

The ultra-long range Global Express aircraft is designed to fly up to 12 hours at a time, making it the perfect solution for inter-continental journeys. With an elegant, large cabin interior, this aircraft is capable of comfortably seating up to 13 passengers with bedding arrangement for 6.

# CABIN

| PASSENGERS      | 13                            |
|-----------------|-------------------------------|
| CREW            | 2 pilots / 1 flight attendant |
| SATELLITE PHONE | Yes                           |
| WI-FI           | GOGO AVANCE L5 & SBB          |
| LAVATORY        | 2                             |
| BAGGAGE         | 12-15 medium cases            |
| LENGTH          | 48.3 ft / 14.73 m             |
| WIDTH           | 8.16 ft / 2.48 m              |
| HEIGHT          | 6.25 ft / 1.90 m              |
|                 |                               |

# **CONFIGURATION**

Day configuration – 13 passengers

Night configuration – 5 beds / sleeps 6 passengers

sales@flyplanet9.com | flyplanet9.com +1 855 629 9997 7415 Hayvenhurst Place, Van Nuys, CA 91406, USA