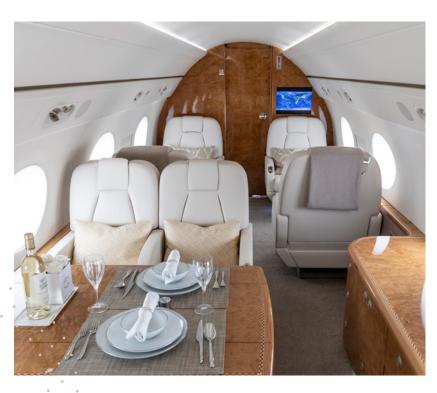

#### **CABIN**

| PASSENGERS      | 12                            |
|-----------------|-------------------------------|
| CREW            | 2 pilots / 1 flight attendant |
| SATELLITE PHONE | Yes                           |
| WI-FI           | KA Highspeed                  |
| LAVATORY        | 2                             |
| BAGGAGE         | 10-12 medium cases            |
| LENGTH          | 50.1 ft / 15.27 m             |
| WIDTH           | 7.4 ft / 2.25 m               |
| HEIGHT          | 6.2 ft / 1.9 m                |
|                 |                               |

#### **CONFIGURATION**

Day configuration – 12 passengers

Night configuration – 4 beds / sleeps 6 passengers

+1 855 629 9997 | sales@flyplanet9.com | flyplanet9.com 7415 Hayvenhurst Place, Van Nuys, CA 91406, USA