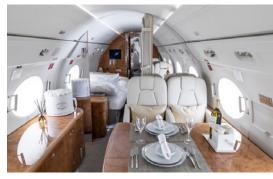

#### **CABIN**

| PASSENGERS      | 12                            |
|-----------------|-------------------------------|
| CREW            | 2 pilots / 1 flight attendant |
| SATELLITE PHONE | Yes                           |
| WI-FI           | KA Highspeed                  |
| LAVATORY        | 2                             |
| BAGGAGE         | 10-12 medium cases            |
| LENGTH          | 50.1 ft / 15.27 m             |
| WIDTH           | 7.4 ft / 2.25 m               |
| HEIGHT          | 6.2 ft / 1.9 m                |
|                 |                               |

#### **CONFIGURATION**

Day configuration – 12 passengers

Night configuration – 4 beds / sleeps 6 passengers

+1 855 629 9997 | sales@flyplanet9.com | flyplanet9.com 7415 Hayvenhurst Place, Van Nuys, CA 91406, USA