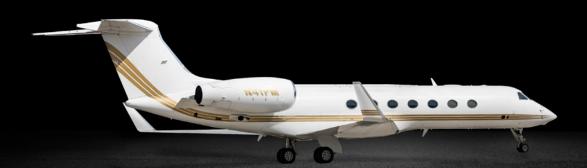

# GULFSTREAM G550

N4lPM

The ultra-long range Gulfstream G550 aircraft is designed to fly up to 13 hours at a time, making it the perfect solution for inter-continental journeys. With an elegant, large cabin interior, this aircraft is capable of comfortably seating up to 12 passengers with bedding arrangement for 6.