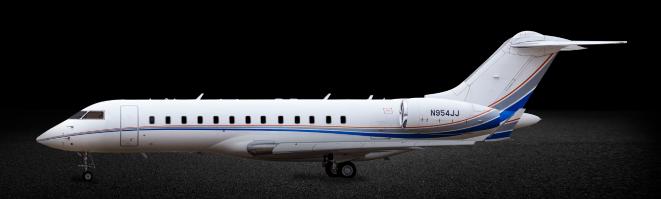

# PLANET9 GLOBAL EXPRESS N954JJ

The ultra-long range Global Express aircraft is designed to fly up to 12 hours at a time, making it the perfect solution for inter-continental journeys. With an elegant, large cabin interior, this aircraft is capable of comfortably seating up to 14 passengers with bedding arrangement for 6.

# YOM 2001 REFURBISHED 2020