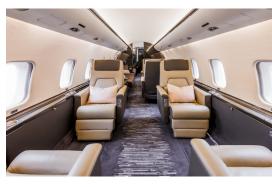

# PLANET9 GLOBAL EXPRESS N954JJ

The ultra-long range Global Express aircraft is designed to fly up to 12 hours at a time, making it the perfect solution for inter-continental journeys. With an elegant, large cabin interior, this aircraft is capable of comfortably seating up to 14 passengers with bedding arrangement for 6.

# **CONFIGURATION**

Day configuration – 14 passengers

Night configuration – 6 beds / sleeps 6 passengers

+1 855 629 9997 | sales@flyplanet9.com | flyplanet9.com 7415 Hayvenhurst Place, Van Nuys, CA 91406, USA