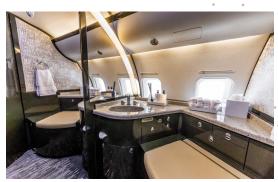

### CABIN

| PASSENGERS | 14                            |
|------------|-------------------------------|
| CREW       | 2 pilots / 1 flight attendant |
| VoIP       | Yes                           |
| WI-FI      | KU Highspeed                  |
| LAVATORY   | 2                             |
| BAGGAGE    | 12-15 medium cases            |
| LENGTH     | 48.3 ft / 14.73 m             |
| WIDTH      | 8.16 ft / 2.48 m              |
| HEIGHT     | 6.25 ft / 1.90 m              |
|            |                               |