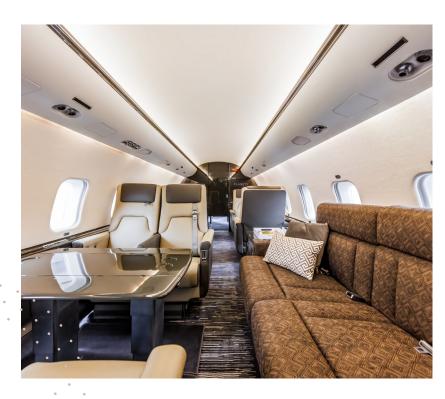

# PLANET9 GLOBAL EXPRESS N954JJ

The ultra-long range Global Express aircraft is designed to fly up to 12 hours at a time, making it the perfect solution for inter-continental journeys. With an elegant, large cabin interior, this aircraft is capable of comfortably seating up to 14 passengers with bedding arrangement for 6.

# **CONFIGURATION**

Day configuration – 14 passengers

Night configuration – 6 beds / sleeps 6 passengers

+1 855 629 9997 | sales@flyplanet9.com | flyplanet9.com 7415 Hayvenhurst Place, Van Nuys, CA 91406, USA