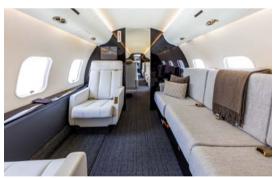

# PLANET9 GLOBAL EXPRESS

The ultra-long range Global Express aircraft is designed to fly up to 12 hours at a time, making it the perfect solution for inter-continental journeys. With an elegant, large cabin interior, this aircraft is capable of comfortably seating up to 14 passengers with bedding arrangement for 7.

#### Night configuration – 6 beds / sleeps 7 passengers

+1 855 629 9997 | sales@flyplanet9.com | flyplanet9.com 7415 Hayvenhurst Place, Van Nuys, CA 91406, USA