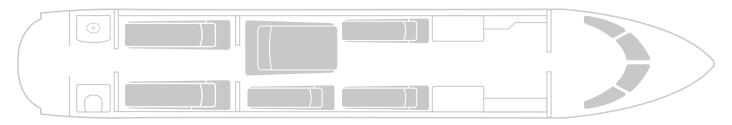

|  |  |
| PERFORMANCE |                      |  |  |
| MAX RANGE   | 5,830 nm / 10,797 km |  |  |
| MAX SPEED   | 590 mph / 950 km/h   |  |  |

12

| PASSENGERS      | 14                            |
|-----------------|-------------------------------|
| CREW            | 2 pilots / 1 flight attendant |
| SATELLITE PHONE | Yes                           |
| WI-FI           | KU High Speed                 |
| LAVATORY        | 2                             |
| BAGGAGE         | 12-15 medium cases            |
| LENGTH          | 48.3 ft / 14.73 m             |
| WIDTH           | 8.16 ft / 2.48 m              |
| HEIGHT          | 6.25 ft / 1.90 m              |







## CONFIGURATION

### Day configuration – 14 passengers



#### Night configuration – 6 beds / sleeps 7 passengers



+1 855 629 9997 | sales@flyplanet9.com | flyplanet9.com 7415 Hayvenhurst Place, Van Nuys, CA 91406, USA