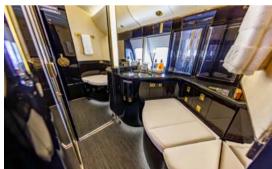

# PLANET9 GLOBAL EXPRESS

The ultra-long range Global Express aircraft is designed to fly up to 12 hours at a time, making it the perfect solution for inter-continental journeys. With an elegant, large cabin interior, this aircraft is capable of comfortably seating up to 14 passengers with bedding arrangement for 7.