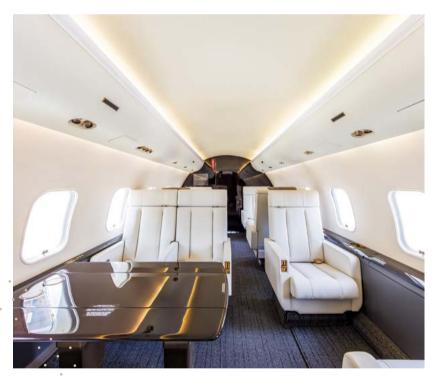

# PLANET9 GLOBAL EXPRESS

The ultra-long range Global Express aircraft is designed to fly up to 12 hours at a time, making it the perfect solution for inter-continental journeys. With an elegant, large cabin interior, this aircraft is capable of comfortably seating up to 14 passengers with bedding arrangement for 7.

12

| PASSENGERS      | 14                            |
|-----------------|-------------------------------|
| CREW            | 2 pilots / 1 flight attendant |
| SATELLITE PHONE | Yes                           |
| WI-FI           | KU High Speed                 |
| LAVATORY        | 2                             |
| BAGGAGE         | 12-15 medium cases            |
| LENGTH          | 48.3 ft / 14.73 m             |
| WIDTH           | 8.16 ft / 2.48 m              |
| HEIGHT          | 6.25 ft / 1.90 m              |