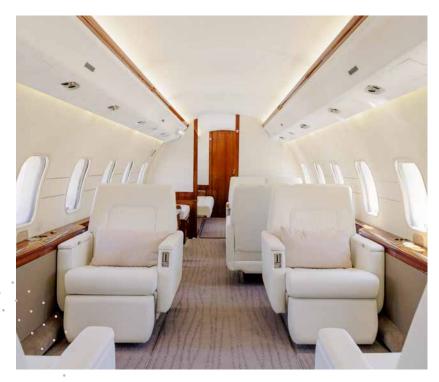

The ultra-long range Global Express aircraft is designed to fly up to 12 hours at a time, making it the perfect solution for inter-continental journeys. With an elegant, large cabin interior, this aircraft is capable of comfortably seating up to 13 passengers with bedding arrangement for 6.

## **CABIN**

| PASSENGERS      | 13                            |
|-----------------|-------------------------------|
| CREW            | 2 pilots / 1 flight attendant |
| SATELLITE PHONE | Yes                           |
| WI-FI           | GoGo internet/WiFi            |
| LAVATORY        | 2                             |
| BAGGAGE         | 12-15 medium cases            |
| LENGTH          | 48.3 ft / 14.73 m             |
| WIDTH           | 8.16 ft / 2.48 m              |
| HEIGHT          | 6.25 ft / 1.90 m              |