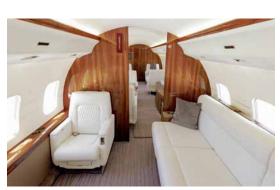

The ultra-long range Global Express aircraft is designed to fly up to 12 hours at a time, making it the perfect solution for inter-continental journeys. With an elegant, large cabin interior, this aircraft is capable of comfortably seating up to 13 passengers with bedding arrangement for 6.

## **CABIN**

| PASSENGERS      | 13                            |
|-----------------|-------------------------------|
| CREW            | 2 pilots / 1 flight attendant |
| SATELLITE PHONE | Yes                           |
| WI-FI           | GoGo internet/WiFi            |
| LAVATORY        | 2                             |
| BAGGAGE         | 12-15 medium cases            |
| LENGTH          | 48.3 ft / 14.73 m             |
| WIDTH           | 8.16 ft / 2.48 m              |
| HEIGHT          | 6.25 ft / 1.90 m              |