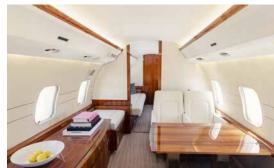

The ultra-long range Global Express aircraft is designed to fly up to 12 hours at a time, making it the perfect solution for inter-continental journeys. With an elegant, large cabin interior, this aircraft is capable of comfortably seating up to 13 passengers with bedding arrangement for 6.

## **CABIN**

| PASSENGERS      | 13                            |
|-----------------|-------------------------------|
| CREW            | 2 pilots / 1 flight attendant |
| SATELLITE PHONE | Yes                           |
| WI-FI           | GoGo internet/WiFi            |
| LAVATORY        | 2                             |
| BAGGAGE         | 12-15 medium cases            |
| LENGTH          | 48.3 ft / 14.73 m             |
| WIDTH           | 8.16 ft / 2.48 m              |
| HEIGHT          | 6.25 ft / 1.90 m              |