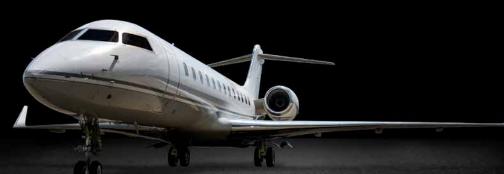

The ultra-long range Global Express aircraft is designed to fly up to 12 hours at a time, making it the perfect solution for inter-continental journeys. With an elegant, large cabin interior, this aircraft is capable of comfortably seating up to 13 passengers with bedding arrangement for 6.