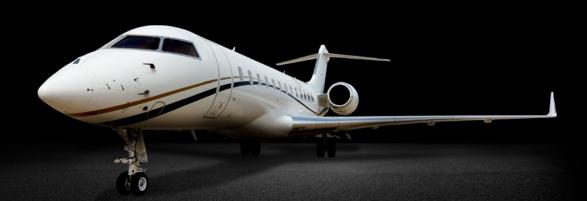

The ultra-long range Global 6000 aircraft is designed to fly up to 13 hours at a time, making it the perfect solution for inter-continental journeys. With an immaculate, large cabin interior, this aircraft is capable of comfortably seating up to 16 passengers.

## **CABIN**

| PASSENGERS      | 16                             |
|-----------------|--------------------------------|
| CREW            | 2 pilots / 2 flight attendants |
| SATELLITE PHONE | Yes                            |
| WI-FI           | GOGO AVANCE L5                 |
| LAVATORY        | 2                              |
| BAGGAGE         | 12-14 medium cases             |
| LENGTH          | 48.3 ft / 14.73 m              |
| WIDTH           | 8.16 ft / 2.48 m               |
| HEIGHT          | 6.25 ft / 1.90 m               |