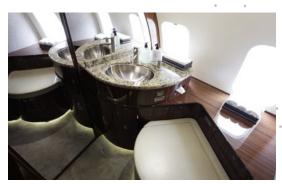

## **CABIN**

| PASSENGERS      | 16                             |
|-----------------|--------------------------------|
| CREW            | 2 pilots / 2 flight attendants |
| SATELLITE PHONE | Yes                            |
| WI-FI           | GOGO AVANCE L5                 |
| LAVATORY        | 2                              |
| BAGGAGE         | 12-14 medium cases             |
| LENGTH          | 48.3 ft / 14.73 m              |
| WIDTH           | 8.16 ft / 2.48 m               |
| HEIGHT          | 6.25 ft / 1.90 m               |