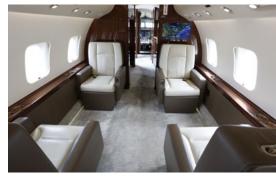

The ultra-long range Global 6000 aircraft is designed to fly up to 13 hours at a time, making it the perfect solution for inter-continental journeys. With an immaculate, large cabin interior, this aircraft is capable of comfortably seating up to 16 passengers.

## **CABIN**

| PASSENGERS      | 16                             |
|-----------------|--------------------------------|
| CREW            | 2 pilots / 2 flight attendants |
| SATELLITE PHONE | Yes                            |
| WI-FI           | GOGO AVANCE L5                 |
| LAVATORY        | 2                              |
| BAGGAGE         | 12-14 medium cases             |
| LENGTH          | 48.3 ft / 14.73 m              |
| WIDTH           | 8.16 ft / 2.48 m               |
| HEIGHT          | 6.25 ft / 1.90 m               |