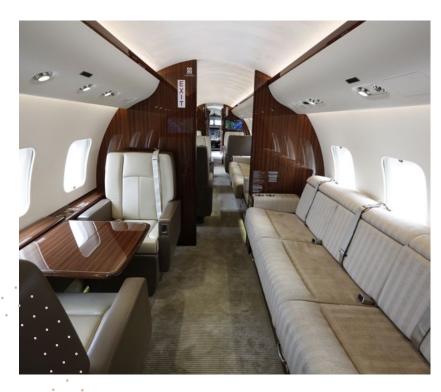

The ultra-long range Global 6000 aircraft is designed to fly up to 13 hours at a time, making it the perfect solution for inter-continental journeys. With an immaculate, large cabin interior, this aircraft is capable of comfortably seating up to 16 passengers.

## **CONFIGURATION**

Day configuration – 16 passengers

Night configuration – 6 beds / sleeps 6 passengers

sales@flyplanet9.com | flyplanet9.com +1 855 629 9997 7415 Hayvenhurst Place, Van Nuys, CA 91406, USA