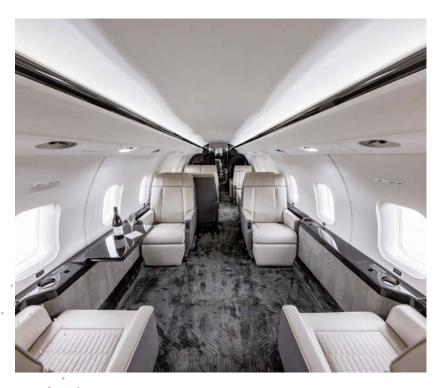

### **CABIN**

| PASSENGERS      | 12                            |
|-----------------|-------------------------------|
| CREW            | 2 pilots / 1 flight attendant |
| SATELLITE PHONE | Yes                           |
| WI-FI           | KA Highspeed                  |
| LAVATORY        | 2                             |
| BAGGAGE         | 12-15 medium cases            |
| LENGTH          | 48.3 ft / 14.73 m             |
| WIDTH           | 8.16 ft / 2.48 m              |
| HEIGHT          | 6.25 ft / 1.90 m              |
|                 |                               |

## **CONFIGURATION**

Day configuration – 12 passengers

Night configuration – 6 beds / sleeps 7 passengers

+1 855 629 9997 | sales@flyplanet9.com | flyplanet9.com 7415 Hayvenhurst Place, Van Nuys, CA 91406, USA