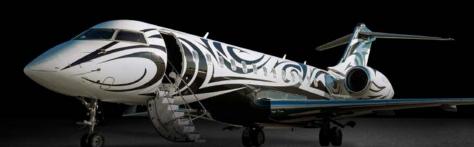

## GLOBAL EXPRESS

N822VP

The ultra-long range Global Express aircraft is designed to fly up to 12 hours at a time, making it the perfect solution for inter-continental journeys. With an elegant, large cabin interior, this aircraft is capable of comfortably seating up to 12 passengers with bedding arrangement for 7.