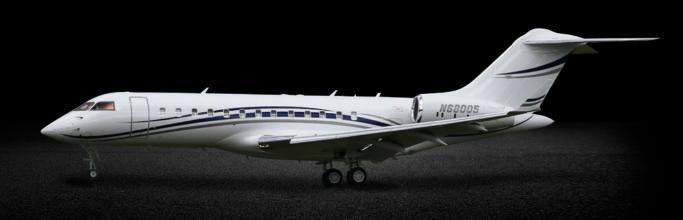

The ultra-long range Global Express aircraft is designed to fly up to 12 hours at a time, making it the perfect solution for inter-continental journeys. With an elegant, large cabin interior, this aircraft is capable of comfortably seating up to 11 passengers with bedding arrangement for 6.