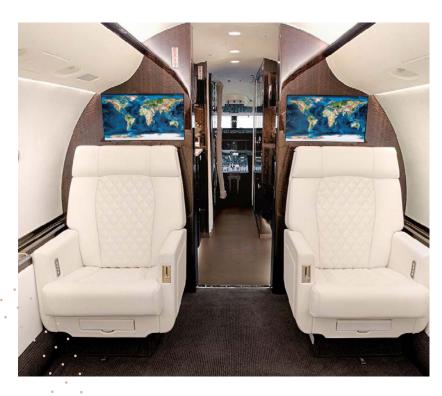

The ultra-long range Global Express aircraft is designed to fly up to 12 hours at a time, making it the perfect solution for inter-continental journeys. With an elegant, large cabin interior, this aircraft is capable of comfortably seating up to 11 passengers with bedding arrangement for 6.

## **CABIN**

| PASSENGERS      | 11                            |
|-----------------|-------------------------------|
| CREW            | 2 pilots / 1 flight attendant |
| SATELLITE PHONE | Yes                           |
| WI-FI           | Gogo Wireless                 |
| LAVATORY        | 2                             |
| BAGGAGE         | 12-15 medium cases            |
| LENGTH          | 48.3 ft / 14.73 m             |
| WIDTH           | 8.16 ft / 2.48 m              |
| HEIGHT          | 6.25 ft / 1.90 m              |
|                 |                               |