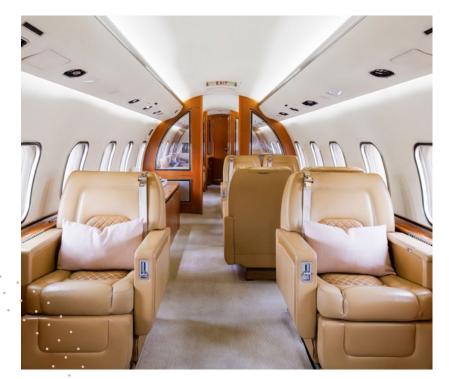

# PLANET9 GLOBAL EXPRESS

N838SW

The ultra-long range Global Express aircraft is designed to fly up to 12 hours at a time, making it the perfect solution for inter-continental journeys. With an elegant, large cabin interior, this aircraft is capable of comfortably seating up to 10 passengers with bedding arrangement for 5.

## CONFIGURATION

Day configuration – 10 passengers

Night configuration – 5 beds / sleeps 5 passengers

+1 855 629 9997 | sales@flyplanet9.com | flyplanet9.com 7415 Hayvenhurst Place, Van Nuys, CA 91406, USA