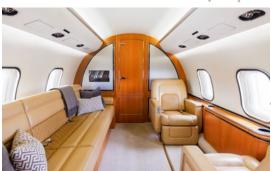

# PLANET9 GLOBAL EXPRESS

N838SW

The ultra-long range Global Express aircraft is designed to fly up to 12 hours at a time, making it the perfect solution for inter-continental journeys. With an elegant, large cabin interior, this aircraft is capable of comfortably seating up to 10 passengers with bedding arrangement for 5.

## CONFIGURATION

Day configuration – 10 passengers

Night configuration – 5 beds / sleeps 5 passengers

+1 855 629 9997 | sales@flyplanet9.com | flyplanet9.com 7415 Hayvenhurst Place, Van Nuys, CA 91406, USA