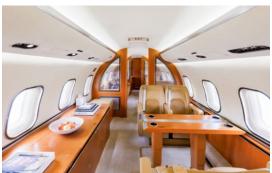

# PLANET9 GLOBAL EXPRESS

N838SW

The ultra-long range Global Express aircraft is designed to fly up to 12 hours at a time, making it the perfect solution for inter-continental journeys. With an elegant, large cabin interior, this aircraft is capable of comfortably seating up to 10 passengers with bedding arrangement for 5.

## CONFIGURATION

Day configuration – 10 passengers

Night configuration – 5 beds / sleeps 5 passengers

+1 855 629 9997 | sales@flyplanet9.com | flyplanet9.com 7415 Hayvenhurst Place, Van Nuys, CA 91406, USA