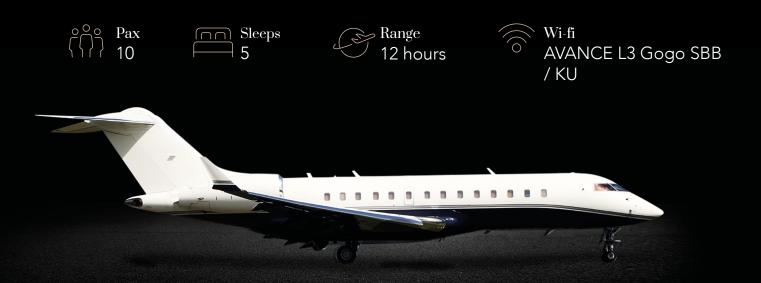

# PLANET9 GLOBAL EXPRESS

N838SW

The ultra-long range Global Express aircraft is designed to fly up to 12 hours at a time, making it the perfect solution for inter-continental journeys. With an elegant, large cabin interior, this aircraft is capable of comfortably seating up to 10 passengers with bedding arrangement for 5.

### CABIN

| 10                            |
|-------------------------------|
| 2 pilots / 1 flight attendant |
| Yes                           |
| AVANCE L3 Gogo SBB / KU       |
| 2                             |
| 12-15 medium cases            |
| 48.3 ft / 14.73 m             |
| 8.16 ft / 2.48 m              |
| 6.25 ft / 1.90 m              |
|                               |

### PERFORMANCE

| MAX RANGE | 5,830 nm / 10,797 km |
|-----------|----------------------|
| MAX SPEED | 590 mph / 950 km/h   |
| MAX HOURS | 12                   |