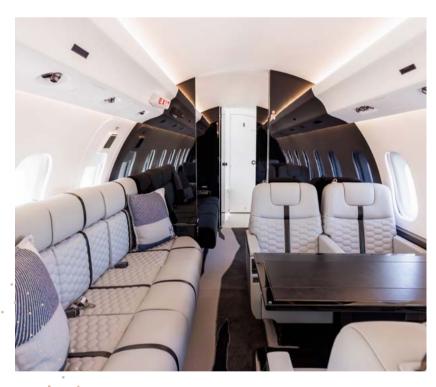

The ultra-long range Global Express aircraft is designed to fly up to 12 hours at a time, making it the perfect solution for inter-continental journeys. With an elegant, large cabin interior, this aircraft is capable of comfortably seating up to 14 passengers with bedding arrangement for 6.

## CONFIGURATION

Day configuration – 14 passengers

Night configuration – 6 beds / sleeps 6 passengers

+1 855 629 9997 | sales@flyplanet9.com | flyplanet9.com 7415 Hayvenhurst Place, Van Nuys, CA 91406, USA