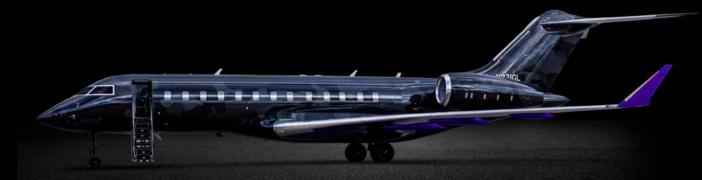

The ultra-long range Global Express aircraft is designed to fly up to 12 hours at a time, making it the perfect solution for inter-continental journeys. With an elegant, large cabin interior, this aircraft is capable of comfortably seating up to 14 passengers with bedding arrangement for 6.

## CONFIGURATION

Day configuration – 14 passengers

Night configuration – 6 beds / sleeps 6 passengers

+1 855 629 9997 | sales@flyplanet9.com | flyplanet9.com 7415 Hayvenhurst Place, Van Nuys, CA 91406, USA