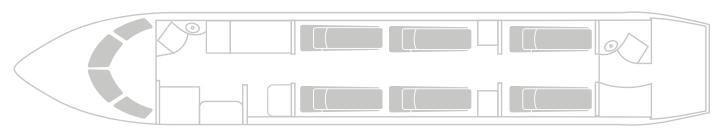

## **CONFIGURATION**

Day configuration – 14 passengers

Night configuration – 6 beds / sleeps 6 passengers

+1 855 629 9997 | sales@flyplanet9.com | flyplanet9.com 7415 Hayvenhurst Place, Van Nuys, CA 91406, USA

## CABIN

| PASSENGERS      | 14                            |
|-----------------|-------------------------------|
| CREW            | 2 pilots / 1 flight attendant |
| SATELLITE PHONE | Yes                           |
| WI-FI           | KA Band Worldwide WiFi        |
| LAVATORY        | 2                             |
| BAGGAGE         | 12-15 medium cases            |
| LENGTH          | 48.3 ft / 14.73 m             |
| WIDTH           | 8.16 ft / 2.48 m              |
| HEIGHT          | 6.25 ft / 1.90 m              |