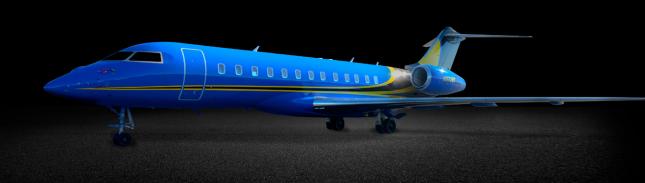

The ultra-long range Global XRS aircraft is designed to fly up to 12 hours at a time, making it the perfect solution for inter-continental journeys. With an elegant, large cabin interior, this aircraft is capable of comfortably seating up to 14 passengers with bedding arrangement for 6.