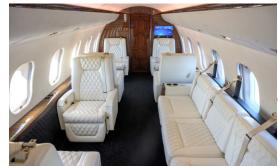

## CABIN

| PASSENGERS      | 14                            |
|-----------------|-------------------------------|
| CREW            | 2 pilots / 1 flight attendant |
| SATELLITE PHONE | Yes                           |
| WI-FI           | KA Band Worldwide WiFi        |
| LAVATORY        | 2                             |
| BAGGAGE         | 12-15 medium cases            |
| LENGTH          | 48.3 ft / 14.73 m             |
| WIDTH           | 8.16 ft / 2.48 m              |
| HEIGHT          | 6.25 ft / 1.90 m              |

## **CONFIGURATION**

Day configuration – 14 passengers

Night configuration – 6 beds / sleeps 6 passengers

+1 855 629 9997 | sales@flyplanet9.com | flyplanet9.com 7415 Hayvenhurst Place, Van Nuys, CA 91406, USA