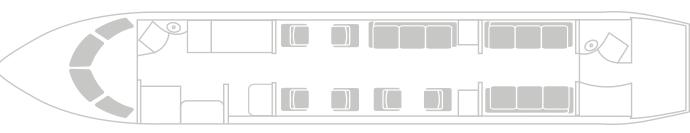

## **CONFIGURATION**

Day configuration – 14 passengers

Night configuration – 6 beds / sleeps 6 passengers

+1 855 629 9997 | sales@flyplanet9.com | flyplanet9.com 7415 Hayvenhurst Place, Van Nuys, CA 91406, USA

## CABIN

| PASSENGERS      | 14                            |
|-----------------|-------------------------------|
| CREW            | 2 pilots / 1 flight attendant |
| SATELLITE PHONE | Yes                           |
| WI-FI           | KA Band Worldwide WiFi        |
| LAVATORY        | 2                             |
| BAGGAGE         | 12-15 medium cases            |
| LENGTH          | 48.3 ft / 14.73 m             |
| WIDTH           | 8.16 ft / 2.48 m              |
| HEIGHT          | 6.25 ft / 1.90 m              |