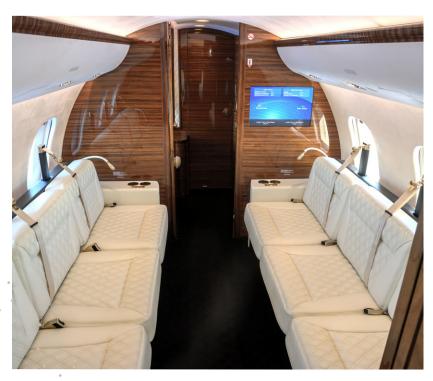

## CABIN

| PASSENGERS      | 14                            |
|-----------------|-------------------------------|
| CREW            | 2 pilots / 1 flight attendant |
| SATELLITE PHONE | Yes                           |
| WI-FI           | KA Band Worldwide WiFi        |
| LAVATORY        | 2                             |
| BAGGAGE         | 12-15 medium cases            |
| LENGTH          | 48.3 ft / 14.73 m             |
| WIDTH           | 8.16 ft / 2.48 m              |
| HEIGHT          | 6.25 ft / 1.90 m              |

## **CONFIGURATION**

Day configuration – 14 passengers

Night configuration – 6 beds / sleeps 6 passengers

+1 855 629 9997 | sales@flyplanet9.com | flyplanet9.com 7415 Hayvenhurst Place, Van Nuys, CA 91406, USA